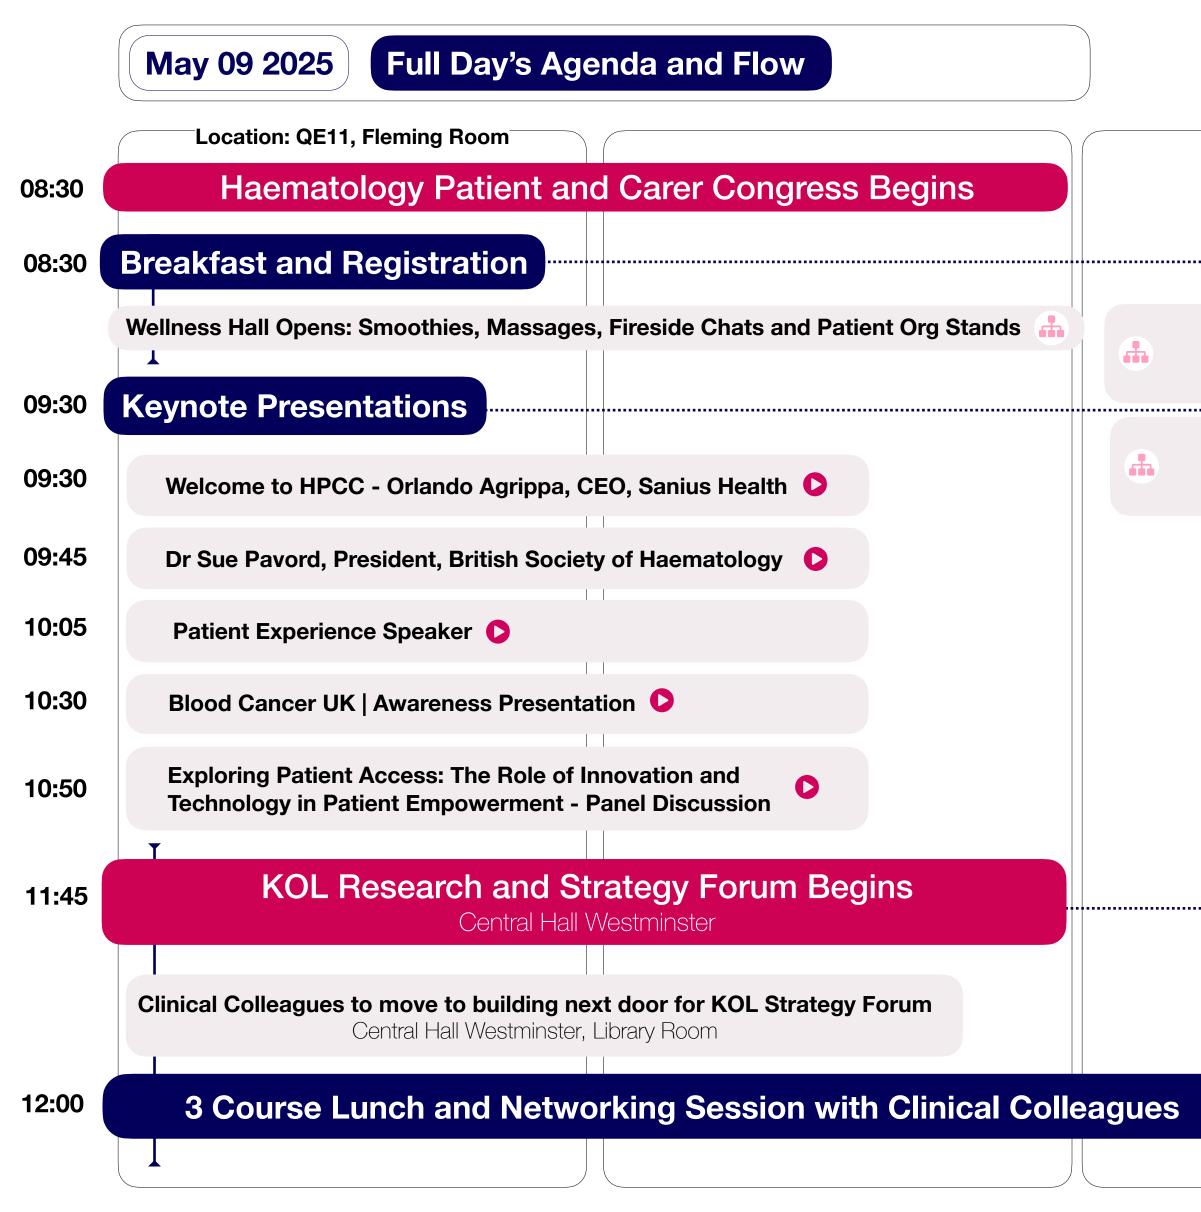

## SCHIUS



|                                                                        |    | Networking Session<br>Expert Session                                        | Partner Sponsored Session 66 Educa |  |  |
|------------------------------------------------------------------------|----|-----------------------------------------------------------------------------|------------------------------------|--|--|
| Location: Britten                                                      | Lo | cation: Britten                                                             |                                    |  |  |
| Speed Chatting with<br>Patients and Networking<br><b>Room: Britten</b> |    |                                                                             |                                    |