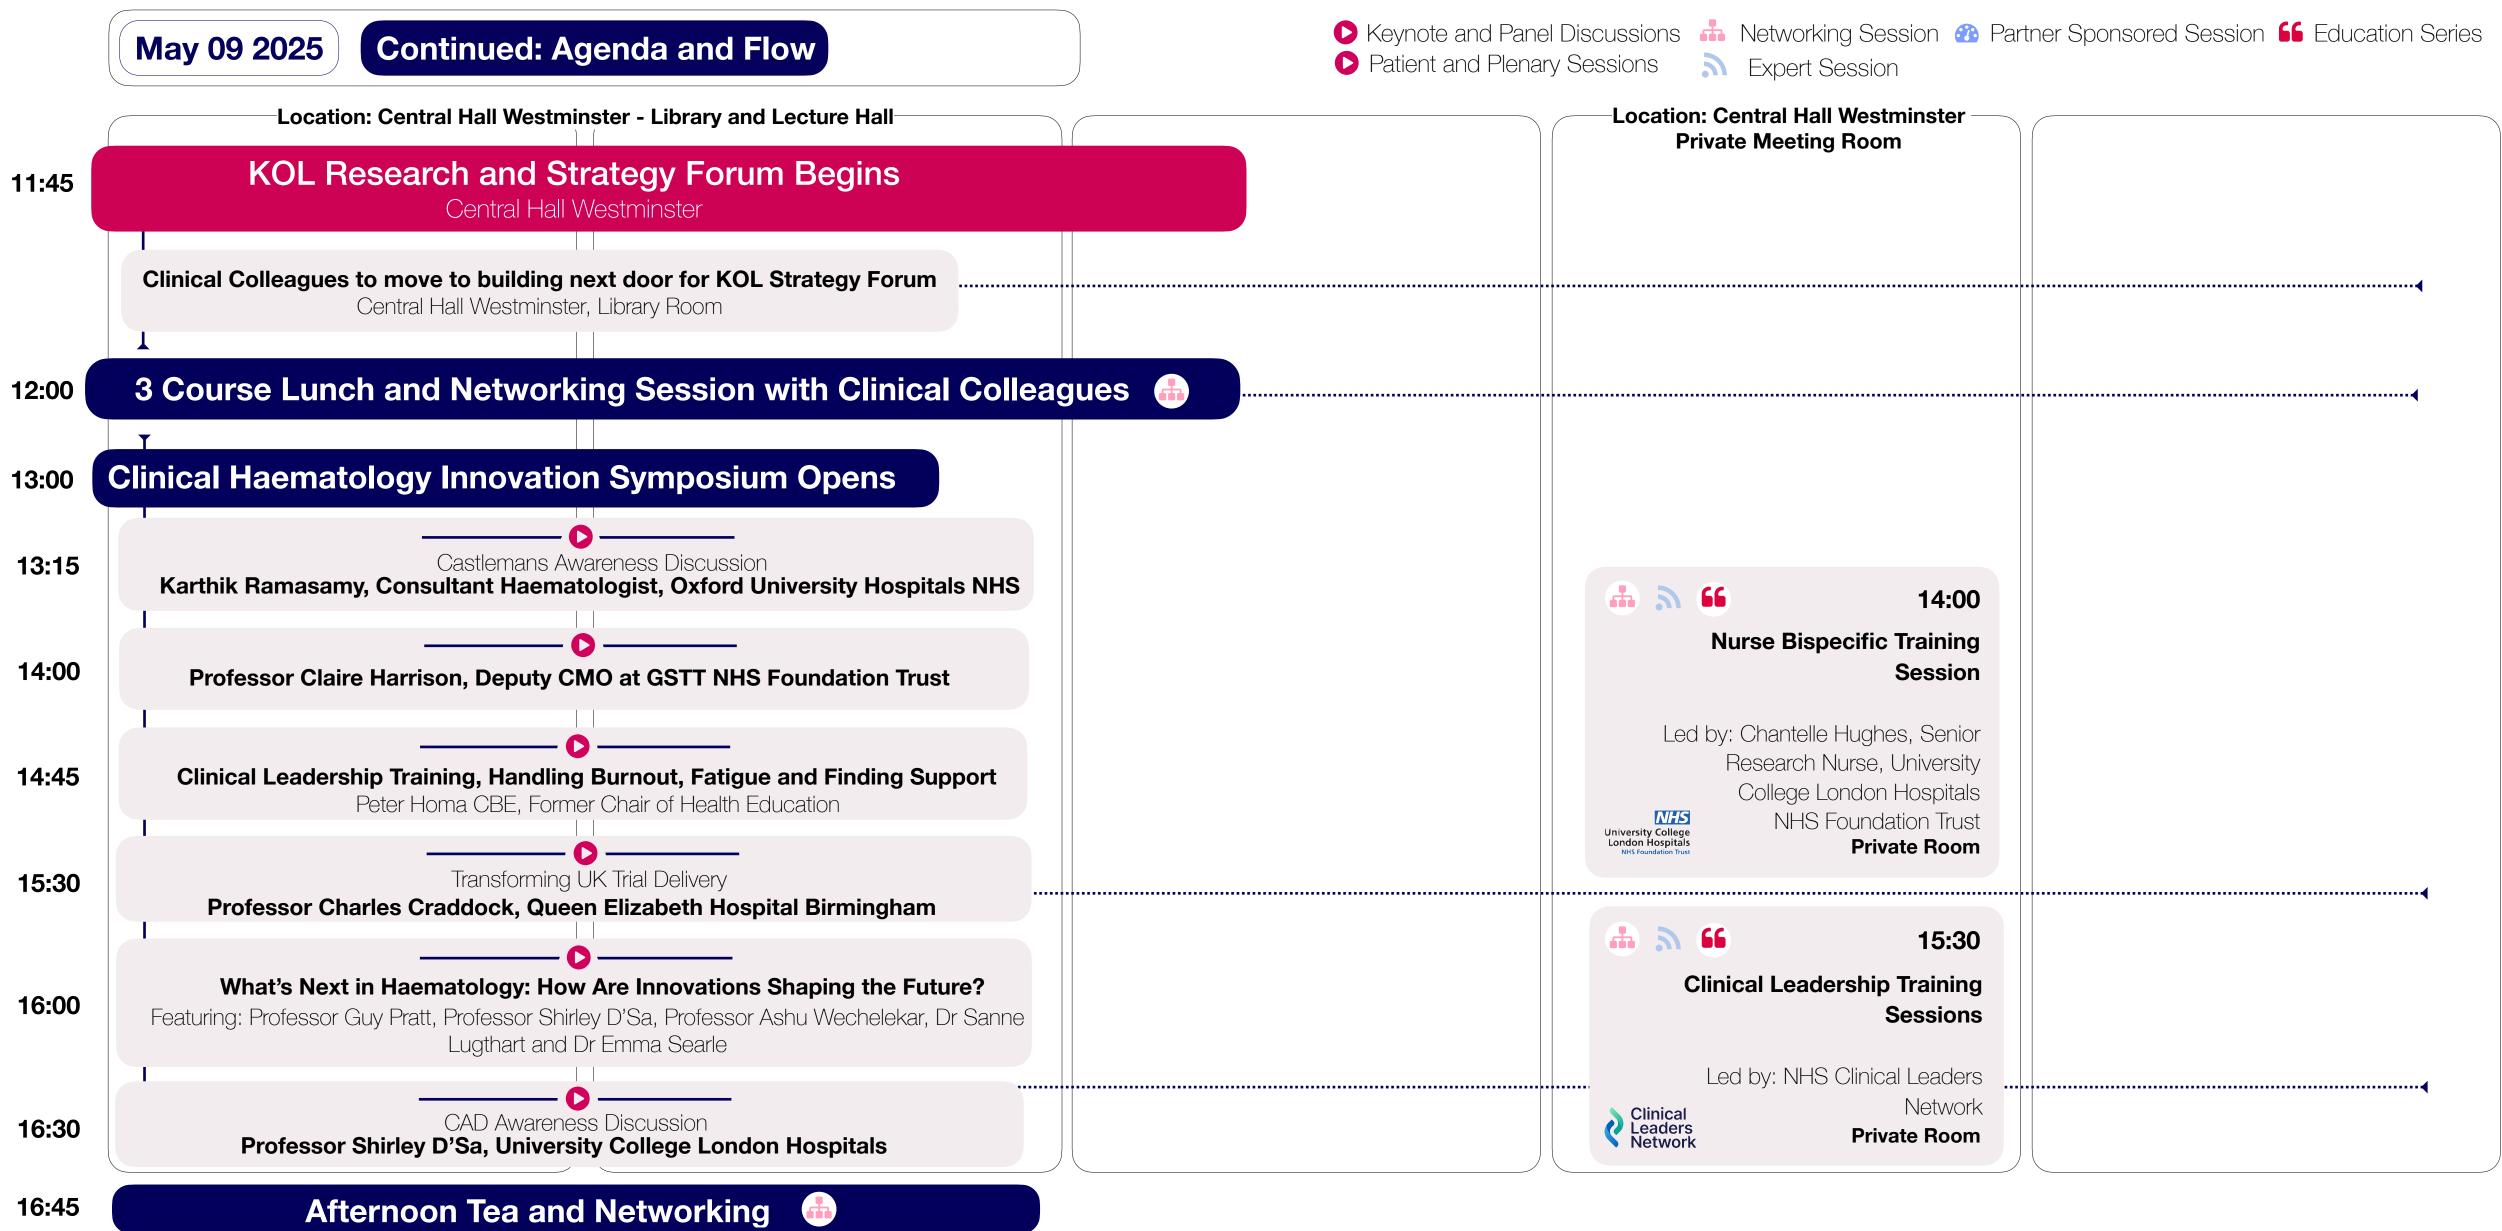

and Networking<br><b>Room: Britten</b> |    |                                                                             |                                    |  |  |
| Speed Chatting with<br>Patients and Networking<br>Room: Britten        |    |                                                                             |                                    |  |  |
|                                                                        |    | reside Chats with Lu<br>Room: Britt<br>ireside Chats with Lu<br>Room: Britt | <b>ten</b><br>Inch                 |  |  |
|                                                                        |    |                                                                             |                                    |  |  |

## cation Series



Sanius